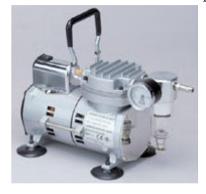

## **MODEL TC-501 OIL FREE VACUUM PUMP**

LENGTH 215MM

WIDTH 170MM AT HOSE BARB

**HEIGHT** 170MM – HANDLE FOLDED DOWN

WEIGHT 5 KG

**CONSTRUCTION** ALUMINIUM – EPOXY COATED HEADS &

VALVE PLATE , 316 S/STEEL VALVE MOULDED SILICON RUBBER GASKETS

**TEFLON SEALING RING** 

NOISE LEVEL 48 dB(A) @ 1M

FEATURES POWER CORD

**ON/OFF SWITCH** 

FILTER/LIQUID TRAP/REGULATOR DUAL SCALE VACUUM GAUGE 8MM HOSE BARB CONNECTOR FOLDABLE CARRY HANDLE

NON SLIP RUBBER FEET