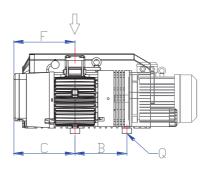

#### **Dimensions**

\* The dimensions in ( ) are for 50Hz

| MODEL     | W           | D   | Н   | А   | В   | С   | E   | F   | G   | I   | J    | K  | L  | М    | N   |     | Q     |
|-----------|-------------|-----|-----|-----|-----|-----|-----|-----|-----|-----|------|----|----|------|-----|-----|-------|
| WOVP-0500 | 1006 (968)  | 550 | 413 | 149 | 275 | 323 | 360 | 324 | 426 | 316 | G 2" | 50 | 29 | G 2" | 380 | 612 | 3xM10 |
| WOVP-0600 | 1032 (1006) | 330 |     |     | 311 |     |     |     |     |     |      |    | 31 |      |     |     |       |

<sup>\*</sup> The dimensions in (  $\,$  ) are for 50Hz