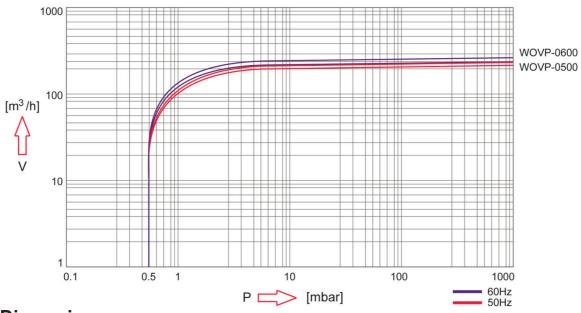

### **Performance Curve**

# Specifications:

| Models          |               |         | 500   | 600   |  |  |
|-----------------|---------------|---------|-------|-------|--|--|
|                 | 60Hz          |         | 300   | 360   |  |  |
| Displacement    | 50Hz          | m³/h    | 250   | 300   |  |  |
| End Vacuum      | F Type        | mbar    | < 0.5 | < 0.5 |  |  |
|                 |               | 60Hz    | 7.5   | 8.6   |  |  |
| Motor ( 3Ph)    | IEC(Kw)       | 50Hz    | 5.5   | 7.5   |  |  |
|                 | NEMA(Hp)      | 60Hz    | 10    | 11.5  |  |  |
| Revolution      |               | 60Hz    | 1740  | 1740  |  |  |
|                 | RPM           | 50Hz    | 1450  | 1450  |  |  |
| Noise           |               | 60Hz    | 77    | 78    |  |  |
|                 | dB(A)         | 50Hz    | 74    | 75    |  |  |
| Operating Temp. | ${\mathbb C}$ |         | 85    | 85    |  |  |
| Oil Capacity    | Ltr           |         | 7     | 7     |  |  |
| Connections     | C/PSD) or NDT | Intake  | 2"    | 2"    |  |  |
|                 | G(BSP) or NPT | Exhaust | 2"    | 2"    |  |  |
| Weight          | kg (with mo   | tor)    | 184   | 188   |  |  |