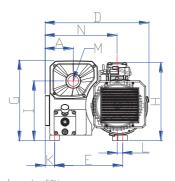

#### **Dimensions**

\* The dimensions in ( ) are for 50Hz

| MODEL     | W           | D   | Н   | А   | В   | С   | E   | F   | G   | I   | J    | K  | L  | М    | N   |     | Q     |
|-----------|-------------|-----|-----|-----|-----|-----|-----|-----|-----|-----|------|----|----|------|-----|-----|-------|
| WOVP-0500 | 1006 (968)  | 550 | 413 | 149 | 275 | 323 | 360 | 324 | 426 | 316 | G 2" | 50 | 29 | G 2" | 380 | 612 | 3xM10 |
| WOVP-0600 | 1032 (1006) | 330 |     |     | 311 |     |     |     |     |     |      |    | 31 |      |     |     |       |

<sup>\*</sup> The dimensions in (  $\,$  ) are for 50Hz