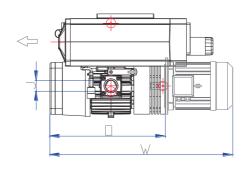

#### **Dimensions**

\* The dimensions in ( ) are for 50Hz

| MODEL     | W           | D   | Н   | А   | В   | С   | E   | F   | G   | I   | J    | K  | L  | М    | N   |     | Q     |
|-----------|-------------|-----|-----|-----|-----|-----|-----|-----|-----|-----|------|----|----|------|-----|-----|-------|
| WOVP-0500 | 1006 (968)  | 550 | 413 | 149 | 275 | 323 | 360 | 324 | 426 | 316 | G 2" | 50 | 29 | G 2" | 380 | 612 | 3xM10 |
| WOVP-0600 | 1032 (1006) | 330 |     |     | 311 |     |     |     |     |     |      |    | 31 |      |     |     |       |

<sup>\*</sup> The dimensions in (  $\,$  ) are for 50Hz